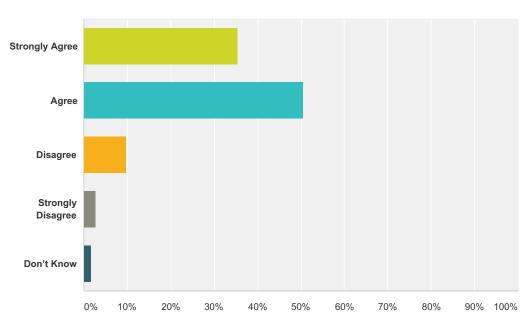

### Q8 The school keeps me informed about my child's progress and achievement.

| Answer Choices    | Responses |     |
|-------------------|-----------|-----|
| Strongly Agree    | 35.40%    | 40  |
| Agree             | 50.44%    | 57  |
| Disagree          | 9.73%     | 11  |
| Strongly Disagree | 2.65%     | 3   |
| Don't Know        | 1.77%     | 2   |
| Total             |           | 113 |