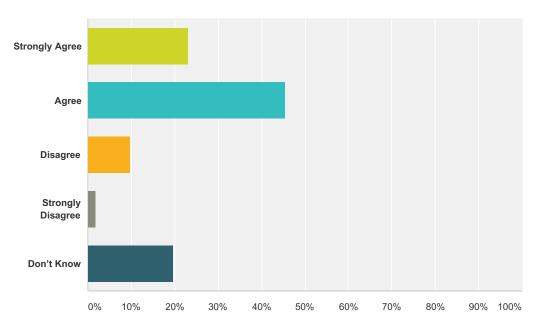

### Q12 Discipline is handled in a fair and reasonable manner in my child's school.

| Answer Choices    | Responses |     |
|-------------------|-----------|-----|
| Strongly Agree    | 23.21%    | 26  |
| Agree             | 45.54%    | 51  |
| Disagree          | 9.82%     | 11  |
| Strongly Disagree | 1.79%     | 2   |
| Don't Know        | 19.64%    | 22  |
| Total             |           | 112 |