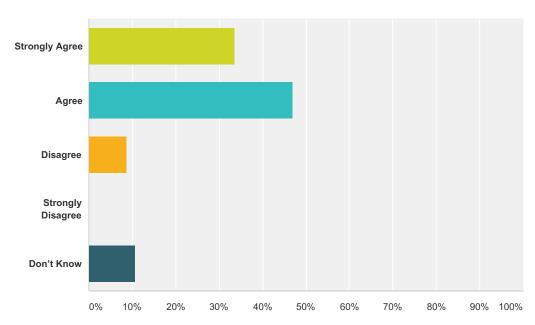

### Q8 The school keeps me informed about my child's progress and achievement.

| Answer Choices    | Responses |     |
|-------------------|-----------|-----|
| Strongly Agree    | 35.40%    | 40  |
| Agree             | 50.44%    | 57  |
| Disagree          | 9.73%     | 11  |
| Strongly Disagree | 2.65%     | 3   |
| Don't Know        | 1.77%     | 2   |
| Total             |           | 113 |