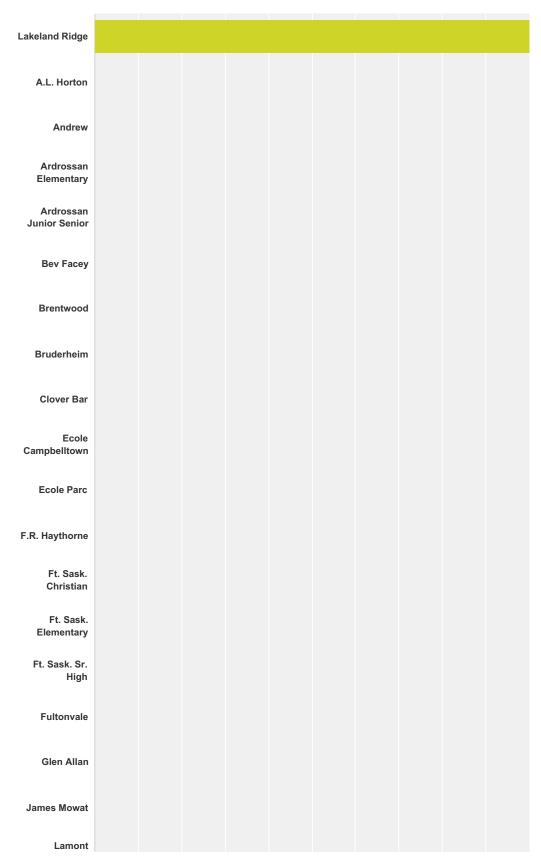

### Q1 Please indicate the school your child attends.

| Answer Choices | Responses |
|----------------|-----------|
|----------------|-----------|

| Lakeland Ridge          | 100.00% | 11 |
|-------------------------|---------|----|
| A.L. Horton             | 0.00%   |    |
| Andrew                  | 0.00%   |    |
| Ardrossan Elementary    | 0.00%   |    |
| Ardrossan Junior Senior | 0.00%   |    |
| Bev Facey               | 0.00%   |    |
| Brentwood               | 0.00%   |    |
| Bruderheim              | 0.00%   |    |
| Clover Bar              | 0.00%   |    |
| Ecole Campbelltown      | 0.00%   |    |
| Ecole Parc              | 0.00%   |    |
| F.R. Haythorne          | 0.00%   |    |
| Ft. Sask. Christian     | 0.00%   |    |
| Ft. Sask. Elementary    | 0.00%   |    |
| Ft. Sask. Sr. High      | 0.00%   |    |
| Fultonvale              | 0.00%   |    |
| Glen Allan              | 0.00%   |    |
| James Mowat             | 0.00%   |    |
| Lamont Elementary       | 0.00%   |    |
| Lamont High             | 0.00%   |    |
| Mills Haven             | 0.00%   |    |
| Ministik                | 0.00%   |    |
| Mundare                 | 0.00%   |    |
| NextStep/Outreach       | 0.00%   |    |
| Pine Street             | 0.00%   |    |
| Rudolph Hennig          | 0.00%   |    |
| Salisbury               | 0.00%   |    |
| Sherwood Heights        | 0.00%   |    |
|                         | 0.00%   |    |
| SCA Elementary          |         |    |
| SCA Secondary           | 0.00%   |    |
| Uncas                   | 0.00%   |    |
| Vegreville Composite    | 0.00%   |    |
| Wes Hosford             | 0.00%   |    |
| Westboro                | 0.00%   |    |

| Win Ferguson     | 0.00% | 0   |
|------------------|-------|-----|
| Woodbridge Farms | 0.00% | 0   |
| Wye              | 0.00% | 0   |
| Total            |       | 113 |