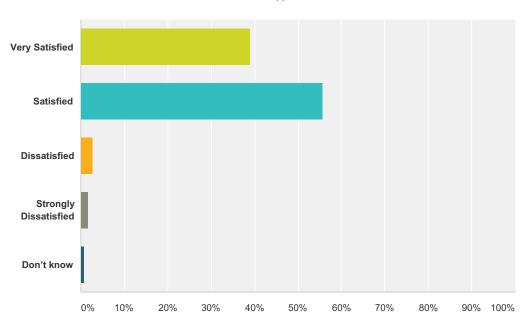

## Q3 How satisfied are you with the quality of education that your child is receiving at his/her school?

| Answer Choices        | Responses |     |
|-----------------------|-----------|-----|
| Very Satisfied        | 38.94%    | 44  |
| Satisfied             | 55.75%    | 63  |
| Dissatisfied          | 2.65%     | 3   |
| Strongly Dissatisfied | 1.77%     | 2   |
| Don't know            | 0.88%     | 1   |
| Total                 |           | 113 |