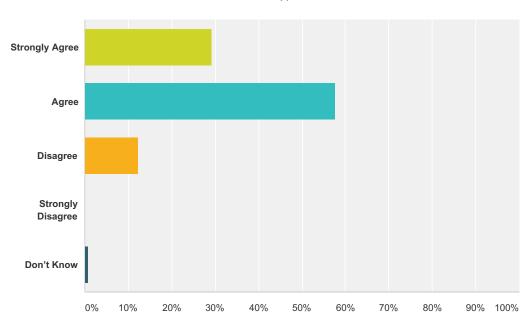

#### Q7 My child's individual needs are met.

| Answer Choices    | Responses |     |
|-------------------|-----------|-----|
| Strongly Agree    | 29.20%    | 33  |
| Agree             | 57.52%    | 65  |
| Disagree          | 12.39%    | 14  |
| Strongly Disagree | 0.00%     | 0   |
| Don't Know        | 0.88%     | 1   |
| Total             |           | 113 |