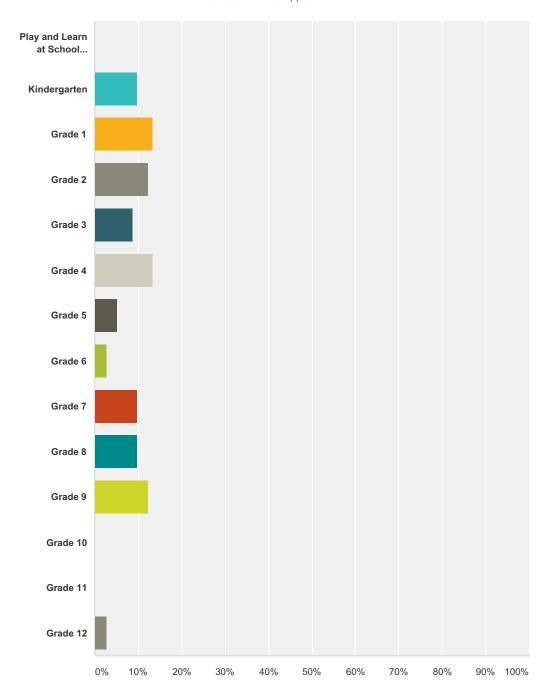

#### Q2 Please indicate your child's grade.

| Answer Choices                  | Responses        |    |
|---------------------------------|------------------|----|
| Play and Learn at School (PALS) | 0.00%            | 0  |
| Kindergarten                    | <b>9.73%</b> 1   | 1  |
| Grade 1                         | <b>13.27</b> % 1 | 15 |
| Grade 2                         | <b>12.39</b> % 1 | 14 |
| Grade 3                         | <b>8.85</b> % 1  | 10 |

| Grade 4  | 13.27% | 15  |
|----------|--------|-----|
|          |        |     |
| Grade 5  | 5.31%  | 6   |
| Grade 6  | 2.65%  | 3   |
| Grade 7  | 9.73%  | 11  |
| Grade 8  | 9.73%  | 11  |
| Grade 9  | 12.39% | 14  |
| Grade 10 | 0.00%  | 0   |
| Grade 11 | 0.00%  | 0   |
| Grade 12 | 2.65%  | 3   |
| Total    |        | 113 |