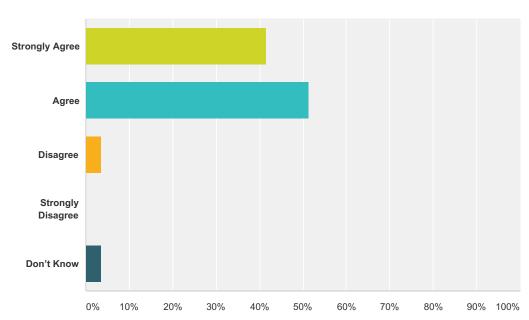

#### Q10 The school staff care about my child.

| Answer Choices    | Responses |     |
|-------------------|-----------|-----|
| Strongly Agree    | 50.00%    | 56  |
| Agree             | 41.07%    | 46  |
| Disagree          | 7.14%     | 8   |
| Strongly Disagree | 0.00%     | 0   |
| Don't Know        | 1.79%     | 2   |
| Total             |           | 112 |