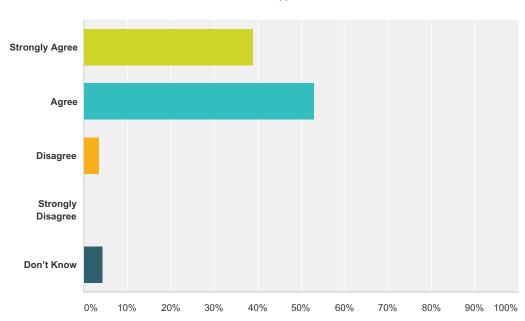

#### Q13 My child's school is safe.

| Answer Choices    | Responses |     |
|-------------------|-----------|-----|
| Strongly Agree    | 38.94%    | 44  |
| Agree             | 53.10%    | 60  |
| Disagree          | 3.54%     | 4   |
| Strongly Disagree | 0.00%     | 0   |
| Don't Know        | 4.42%     | 5   |
| Total             |           | 113 |