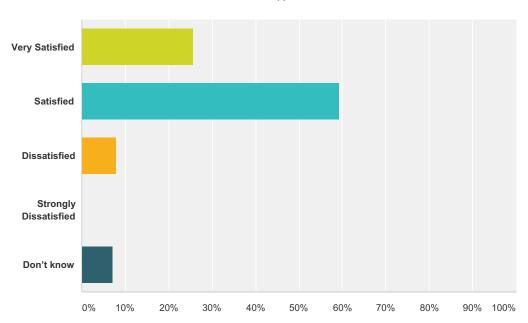

## Q6 How satisfied are you with the opportunity to be involved in decisions at your child's school?

| Answer Choices        | Responses |     |
|-----------------------|-----------|-----|
| Very Satisfied        | 25.66%    | 29  |
| Satisfied             | 59.29%    | 67  |
| Dissatisfied          | 7.96%     | 9   |
| Strongly Dissatisfied | 0.00%     | 0   |
| Don't know            | 7.08%     | 8   |
| Total                 |           | 113 |