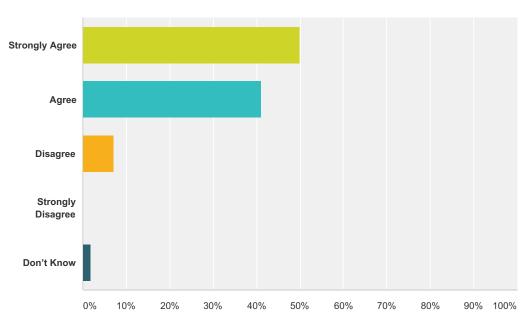

#### Q10 The school staff care about my child.

| Answer Choices    | Responses |     |
|-------------------|-----------|-----|
| Strongly Agree    | 50.00%    | 56  |
| Agree             | 41.07%    | 46  |
| Disagree          | 7.14%     | 8   |
| Strongly Disagree | 0.00%     | 0   |
| Don't Know        | 1.79%     | 2   |
| Total             |           | 112 |