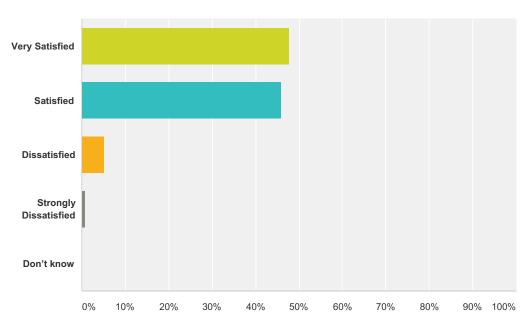

### Q4 How satisfied are you with the quality of teaching at your child's school?

| Answer Choices        | Responses |     |
|-----------------------|-----------|-----|
| Very Satisfied        | 47.79%    | 54  |
| Satisfied             | 46.02%    | 52  |
| Dissatisfied          | 5.31%     | 6   |
| Strongly Dissatisfied | 0.88%     | 1   |
| Don't know            | 0.00%     | 0   |
| Total                 |           | 113 |