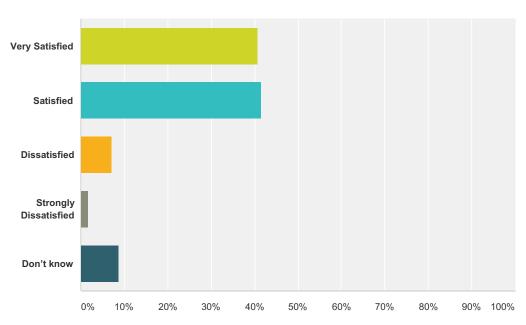

### Q5 How satisfied are you with the leadership in your child's school?

| Answer Choices        | Responses |     |
|-----------------------|-----------|-----|
| Very Satisfied        | 40.71%    | 46  |
| Satisfied             | 41.59%    | 47  |
| Dissatisfied          | 7.08%     | 8   |
| Strongly Dissatisfied | 1.77%     | 2   |
| Don't know            | 8.85%     | 10  |
| Total                 |           | 113 |