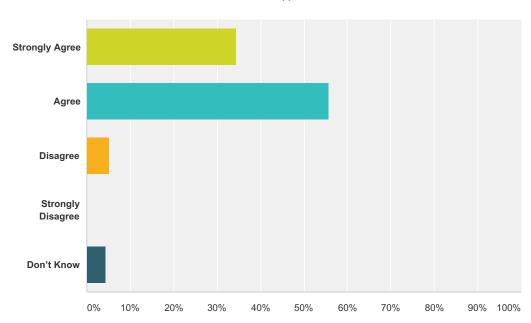

## Q9 The rights and responsibilities of citizenship are reinforced in my child's school.

| Answer Choices    | Responses |     |
|-------------------|-----------|-----|
| Strongly Agree    | 34.51%    | 39  |
| Agree             | 55.75%    | 63  |
| Disagree          | 5.31%     | 6   |
| Strongly Disagree | 0.00%     | 0   |
| Don't Know        | 4.42%     | 5   |
| Total             |           | 113 |